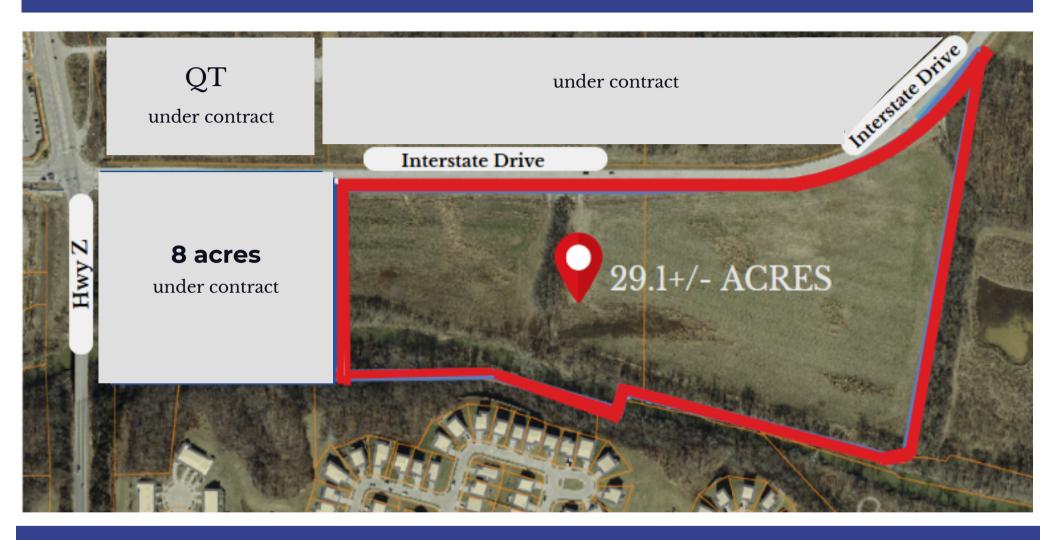

## HWY Z & INTERSTATE DR WENTZVILLE MO 63385

- PRIME vacant land, easy Access to Hwy 70!
- Zoned Commercial
- New homes being built nearby
- 29.1+/- acres