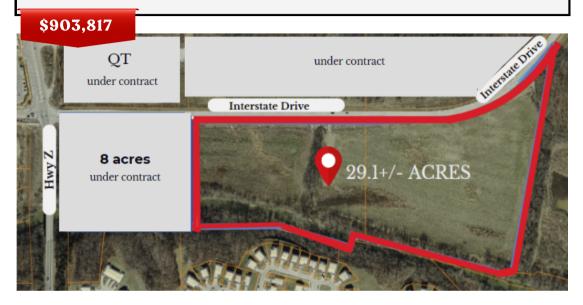

## HWY Z & INTERSTATE DR WENTZVILLE MO 63385

- PRIME vacant land, easy Access to Hwy 70!
- Zoned Commercial
- New homes being built nearby
- 29.1+/- acres